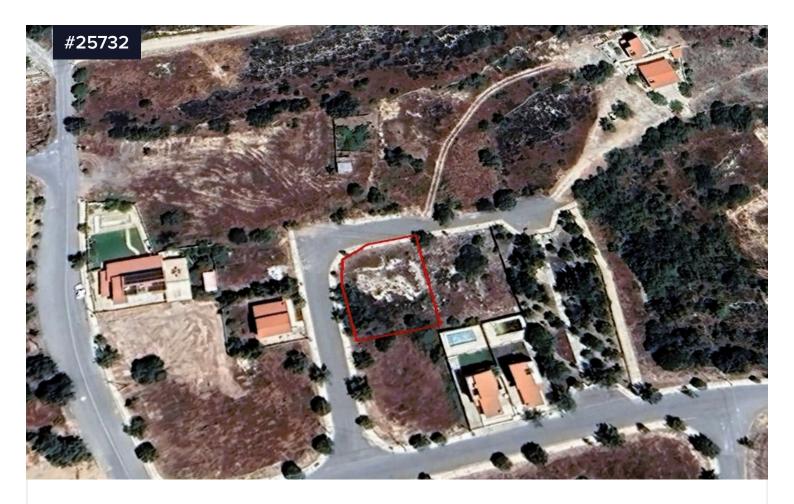

## **Corner Building Plot for sale in Lofou**

€90,000 +VAT

Lofou, Limassol

Area

[] 750 m<sup>2</sup>

Discover this 750 sq.m. corner building plot located in the picturesque village of Lofou. Just 25 meters from serene parks and a mere 400 meters from the charming village center, this plot offers an ideal setting for your dream home. Situated within H5 zone, the plot allows for a 30% building density and 20% coverage, with permission for up to 2 floors. Enjoy the peaceful ambiance of this graphic and touristic village, just a 30-40 minute drive from Limassol.