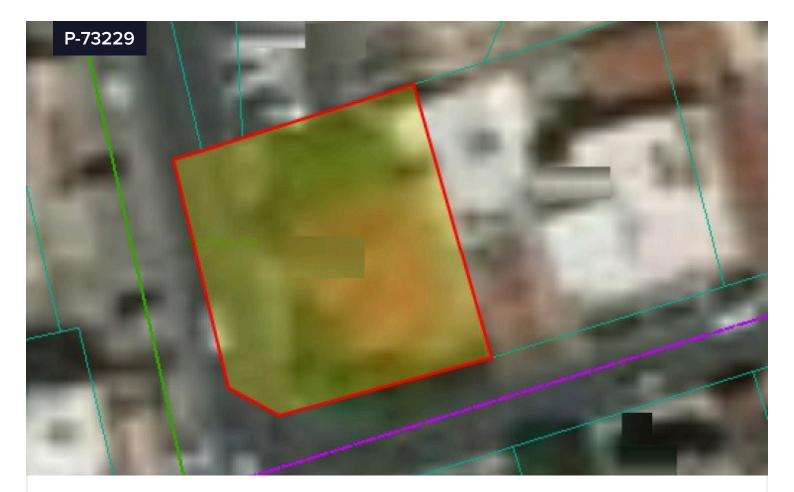

## Area **[] 515 m<sup>2</sup>**

Corner commercial plot 515sqm which is located in the center of town, on one of the most commercial streets of Ayias Fylakseos. The plot has cover ratio 50% and building density 140% with permission to build up to 4 floors. Suitable for commercial building, with shops and offices or complex of apartments, The plot might be subject to vat depending on whether the buyer is a company or not. Call now to arrange a viewing.