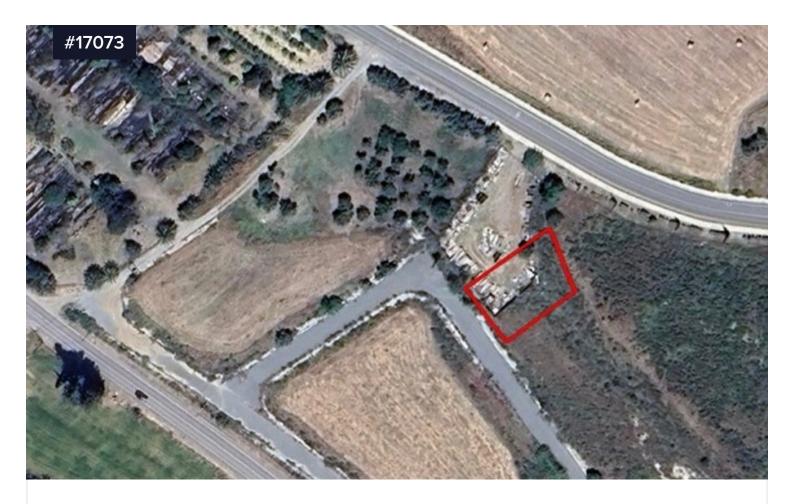

## Residential land in Kouklia, Paphos

€70,000 +VAT

Kouklia, Paphos

Area

[] 659 m<sup>2</sup>

The property is a plot located in Kouklia village, Paphos district.

The plot has an area of 659sqm, has a flat even surface and offers partial distant sea view.

The property is covered by all utility services (water, electricity and telecommunication).

The immediate area comprises of residential developments, as well as undeveloped plots of land.

The property is zoned as H5 (residential) with 30% building density, 20% coverage, 2 floors and a maximum height of 8.3m.

Type **Building Plot**Title deed **Yes** 