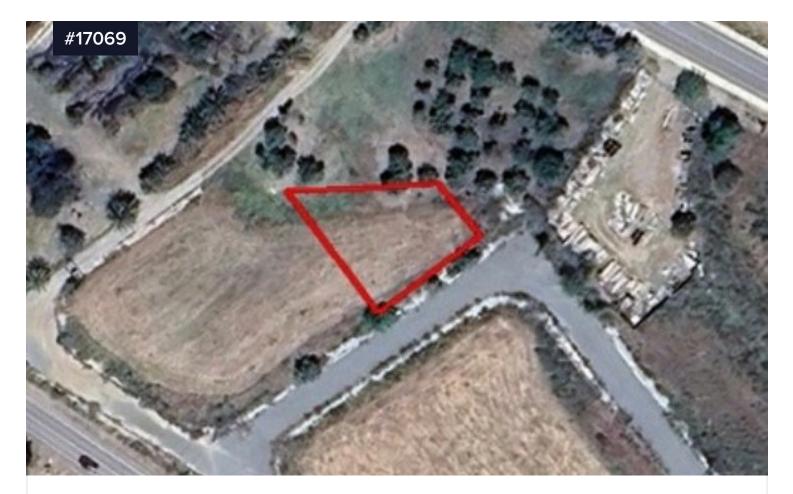

## **Residential plot in kouklia, Paphos**

## €61,000 +vat

**V** Kouklia, Paphos

| Area |     |    |
|------|-----|----|
| 53   | 600 | m² |

The property is a plot located in Kouklia village, Paphos district.

The plot is located near Paphos - Limassol motorway and close to the Kouklia village centre.

The plot has an area of 600sqm, has a flat even surface and offers partial distant sea view.

The property is covered by all utility services (water, electricity and telecommunication).

The area comprises of residential developments, as well as undeveloped plots of land.