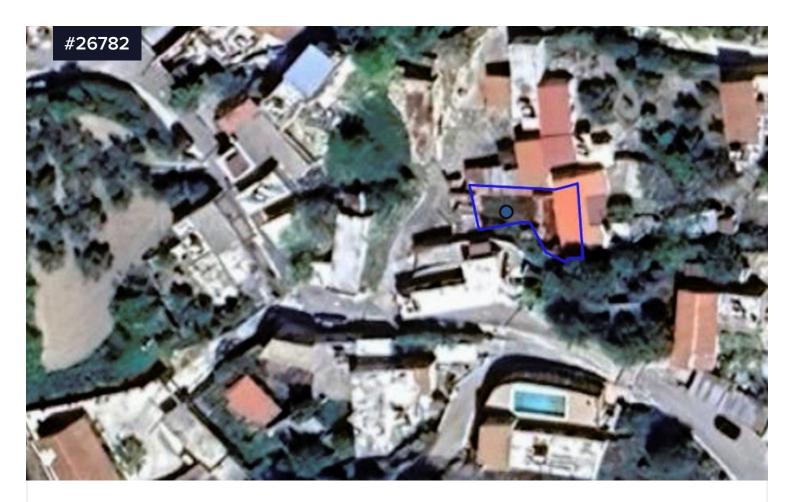

## Special Land with Old Stone House in Koili, €50,000 Paphos

Koili, Paphos

Area [] 126 m<sup>2</sup>

This special land in Koili, Paphos, offers an amazing investment opportunity, ideal for both agricultural tourism and personal use. Situated in the village center, the plot spans approximately 126 square meters, featuring a high build factor of 120% and a coverage factor of 70%, allowing for the construction of up to 3 floors.

The land includes a charming traditional old stone house, perfect for renovation or incorporating into a new structure. Its central location and potential for development make it a unique prospect for those looking to create a distinctive property in a scenic village setting.