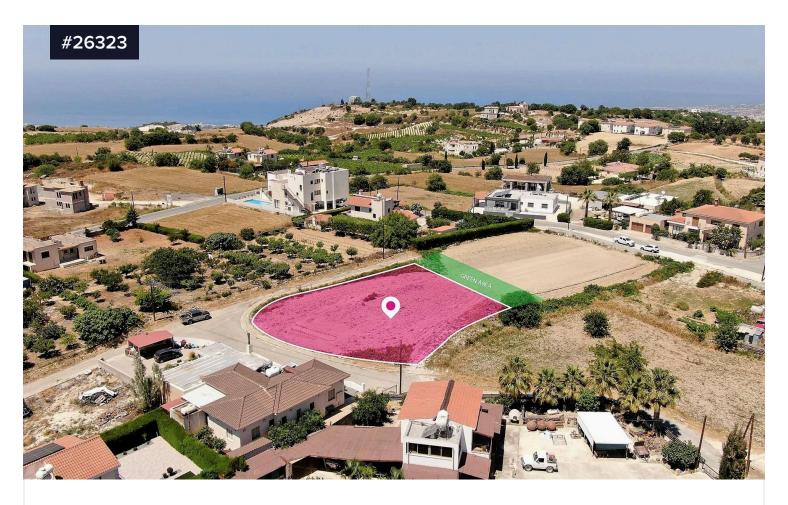

## Residential plot in Koili-Paphos

€119,000 +VAT

Value of the control of the contr

€136,000

Area

[] 1180 m<sup>2</sup>

Туре

**Building Plot** 

Residential plot, extending to about 1,180 sq.m. in total, located in Koili, Paphos.

The plot has a rectangular shape with a flat surface. Access to the plot is via a registered road with a total frontage of approx. 76m.

It is located approximately 800m from Koili community centre and approximately 2.5km from B7 motorway.

It falls within Zone H2, with a building coefficient of 90%, coverage of 50%, and permission for 2 floors (8.3m) of construction.