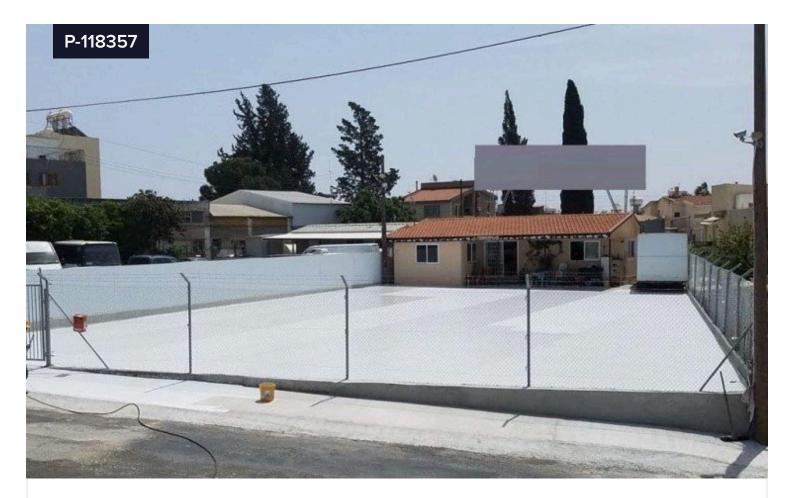

## Area **[] 628 m<sup>2</sup>**

Nice, big, 628sqm plot, located in Kato Polemidia area, just 3 minutes from General Hospital and 5 minutes from My Mall and the new Casino Resort is now available. The plot which is entering a mixed use zone, commercial and residential, with 100% build density and 50% cover ratio, at the moment is allowed to build up to 3 floors but as the owner been informed from municipality it will be able to build up to 5 floors because of the level of the new road. Suitable for investment, to build offices or shops or complex of apartments.