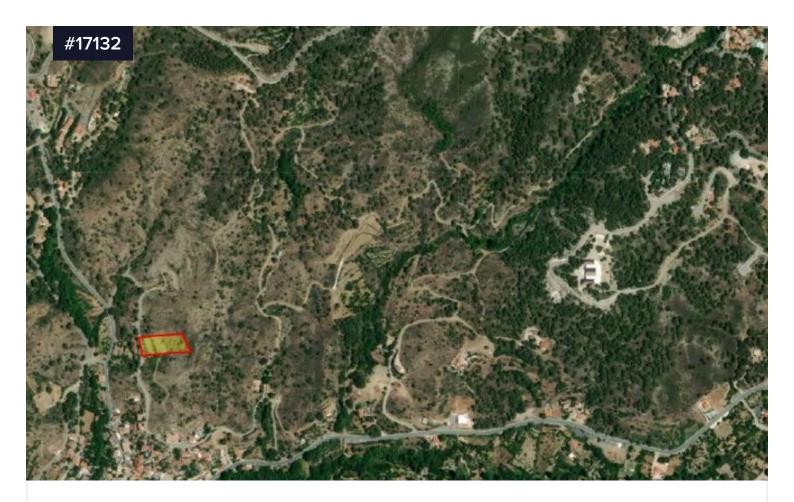

## **Residential Plot in Kato Platres**

€430,000 +VAT

Kato Platres, Limassol

Area

[] 3761 m<sup>2</sup>

Residential Plot available in the beautiful village of Kato Platres. Just 35kms to Limassol, this location has long been a popular destination for a weekend retreat, summer get-away or even for permanent residence. Nestled within the southern slopes of the Troodos mountains, this location enjoys a mild climate and exquisite scenery. The land is 3761sqm in a residential zone with 60% building density factor and 35% coverage. Please call for further information.