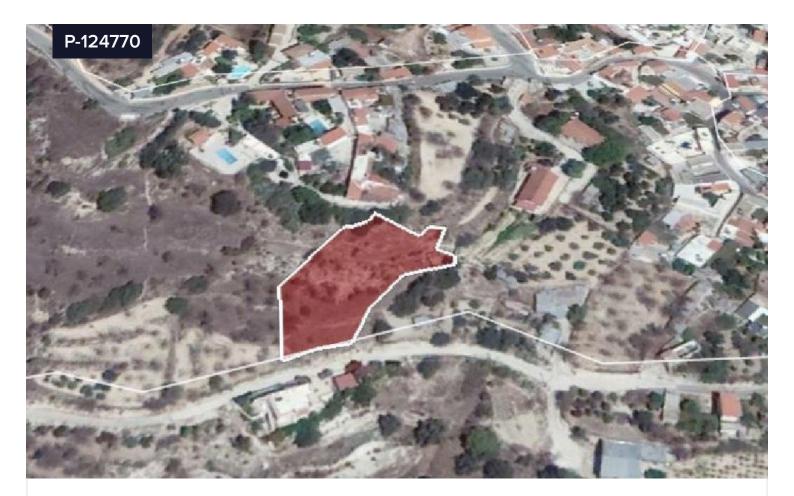

## [] 1673 m<sup>2</sup>

Residential plot in the beautiful community of Kallepeia, in Paphos District.

It is located 250 meters southwest of the community's church, in a stunning location with southeastern views of the wider area.

The immediate area of the property consists of houses and empty parcels of land.

The field has an irregular shape, a sloping surface and abuts onto a registered road along it southern boundary with a frontage of approximately 22 m.

It is 2,5 km from the Paphos-PolisChrysochous road and only 15 minutes from Paphos town and the motorway. It is an ideal choice for the development of a primary or holiday home.

The community of Kallepeia is known for its history, tradition and