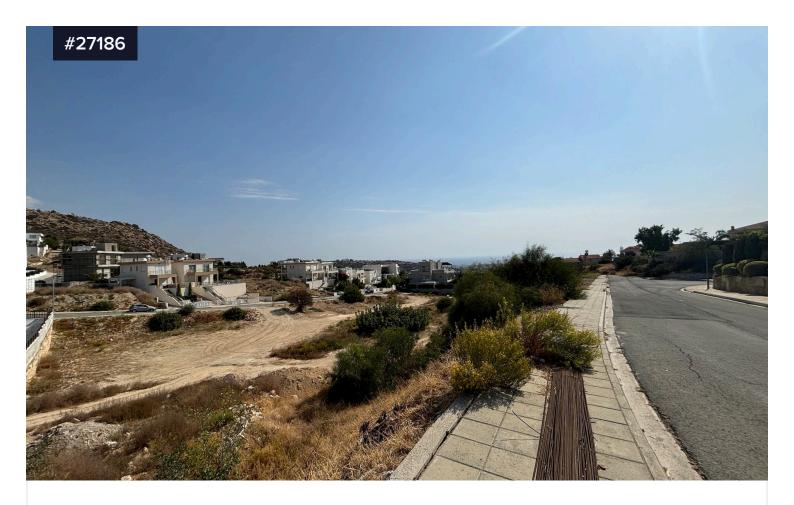

## PLOT FOR SALE IN A PRIME AREA OF GERMASOGIA

€520,000

Germasogeia, Limassol

Area

[] 907 m<sup>2</sup>

For sale is a spacious building plot measuring 907 m2, located in the desirable area of Germasogeia. This picturesque locale is known for its blend of natural beauty and modern conveniences. Surrounded by lush greenery and scenic views, the plot offers a serene environment for residential development.

The area is well-connected and just a short distance from the nearby highway, providing easy access to the bustling city life and beautiful beaches. Residents can enjoy a perfect balance of tranquility and vibrancy, with a stunning view of both the city and the countryside. The plot's size allows for ample space to design and build your dream