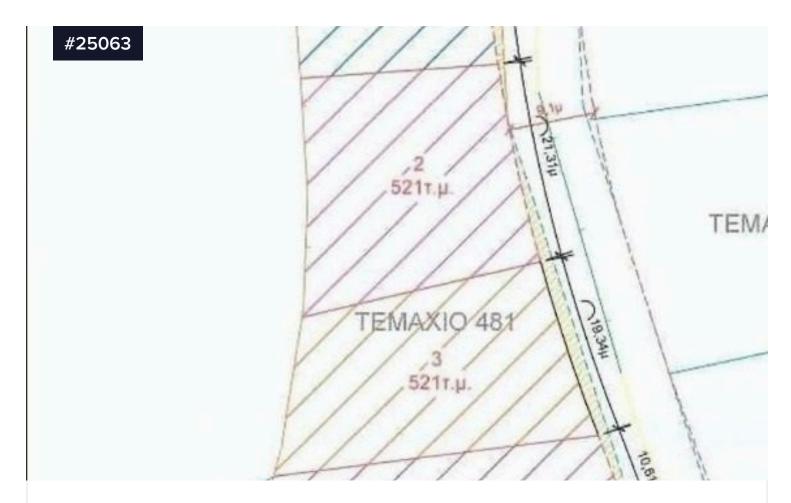

## Plots for sale in Erimi

€170,000 +VAT

Primi, Limassol

Area [] 521 m<sup>2</sup>

Explore these building plots in Erimi, offering 521sq.m. of space, with 50% coverage and 90% density allowing for 2 floors up to 8.3m. Situated just 200m from amenities, bus stops, and the main road, these plots are ideal for constructing your dream home or investment property. Enjoy the tranquility of the area with very few neighbors around, while still being conveniently located only a 5-minute drive from the Kourion beach and 10 minutes from the Casino City of Dreams.