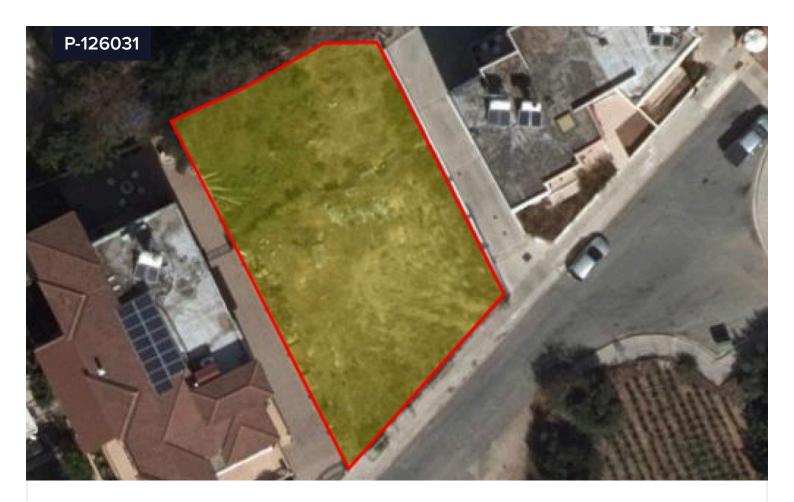

## Residential plot located In Empa Paphos €145,000 +VAT **Cyprus**

Empa, Paphos

Area

[] 504 m<sup>2</sup>

Residential plot in a quiet residential area in Empa Community in Paphos District.It is located at a close distance from the community center and Empas Primary School. The property has an almost rectangular shape and a level surface. The property has very good access to all amenities and services of the community and to the beautiful beaches of the area. A very good opportunity for individuals and/or land developers.

Building factors: 90% building density - 50% coverage. The size of this property is 504 sqm with allowance to build 2 floors (10 height). Emba village is a large community and offers easy and quick access to the main town of Paphos or Pegeia area. Close proximity to the sea Type Title deed **Building Plot** 