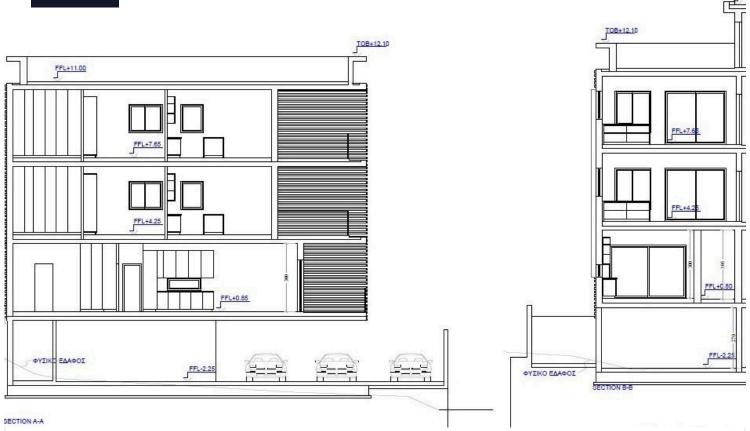

The approved architectural plans include:

- Ground Floor: Dedicated parking area.
- 1st Floor Apartment 001: 85 sq.m. of covered space + 12 sq.m. covered veranda.

Туре **Building Plot** Title deed Yes