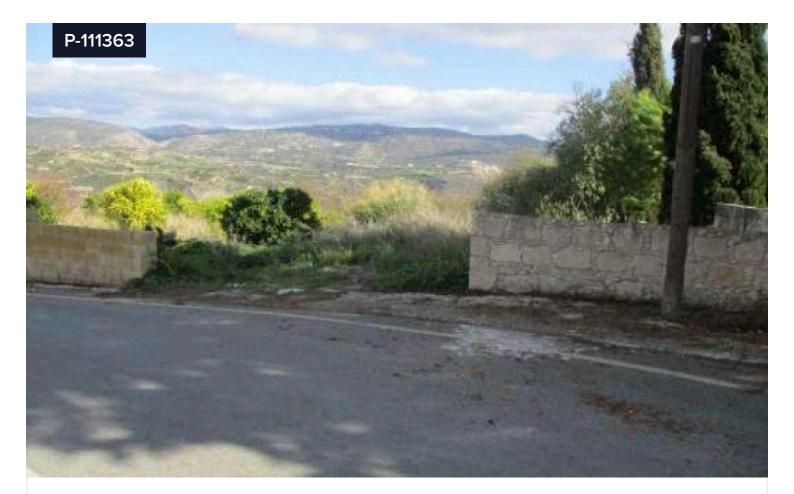

## **[]** 6956 m<sup>2</sup>

The property for sale is a residential field which lies within the administrative boundaries of Choli village, in Paphos District.

It has an irregular shape and an even surface. It abuts onto a public registered road along its north western boundary with frontage of approximately 10 meters.

Furthermore, the property enjoys a nice view of the surrounding area. It falls within the Residential Zone H2 (94%), having building density coefficient 90% and within the Protected Zone Z3 (6%) having building density coefficient 1%. TypeBuilding PlotTitle deedYes