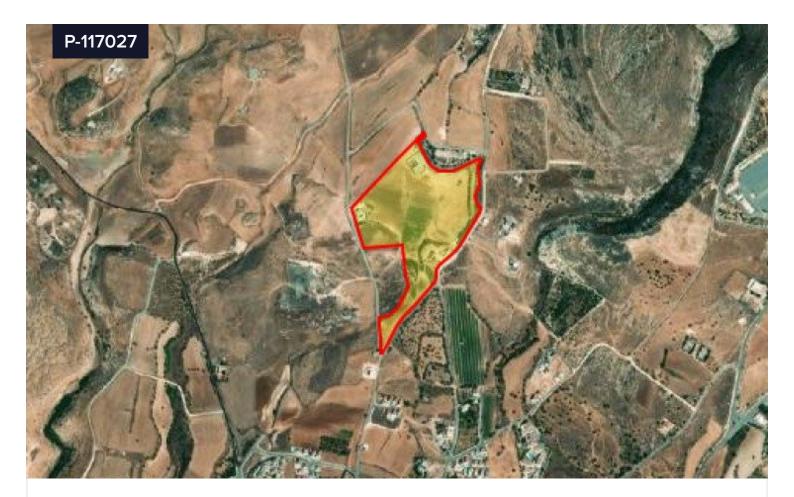

## Area **[] 76080 m<sup>2</sup>**

This is a privileged large piece of land which includes three urban zones. Total of 76.000m.sq1. 3185sqm residential zone with a building factor of 35%, a coverage factor of 20% and a number of floors 2.2. 60779sqm holiday zone with a building factor of 15%, a coverage factor of 15% and a number of floors 2.3. 12116sqm agricultural zone with a building factor of 10%, a coverage factor of 10% and a number of floors 2.From this excellent piece of land there is a perfect view to the sea.It is located very close to the beach of Petra tou Romiou, one of the most beautiful places in Cyprus.10 minutes drive to the city of Paphos and 20 minutes drive to Limassol.Call us for more info