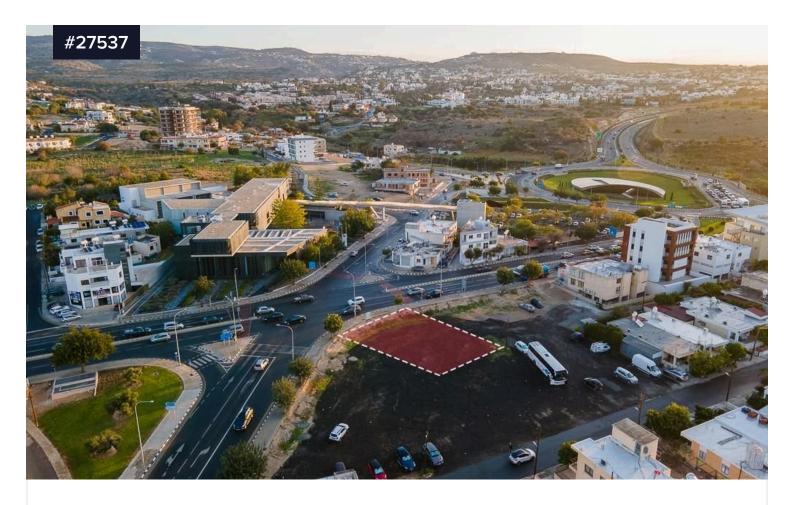

## **Commercial Building in the heart of Paphos Center**

€300,000 +VAT

Agios Theodoros, Paphos

Area

] 531 m<sup>2</sup>

Commercial plot in Agios Theodoros quarter, of Paphos municipality.

The property it is ideally situated close to a plethora of amenities and services such as schools, banks, supermarkets, shops etc. In addition, it has excellent access to the motorway and the center of Paphos. It is an excellent location which designates an increased demand for commercial properties due to its attractiveness and accessibility.

It has a regular shape and an inclined surface. It abuts onto a public registered road along its northern boundary with frontage of approximately 22 meters.

**Building Plot** Type Title deed

Yes