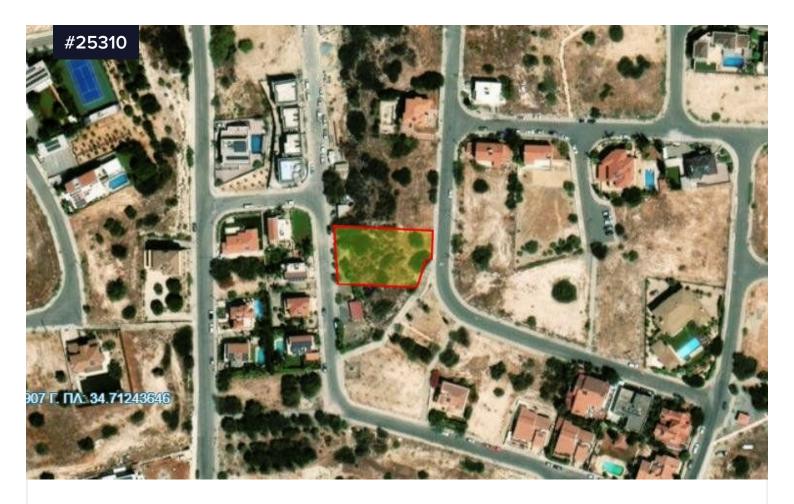

## "Prime Residential Plot for Luxurious South-Facing Villa Adjacent to Green Area"

€700,000 +VAT

Agia Paraskevi, Limassol

Area [] 1320 m<sup>2</sup>

Nestled in an exclusive location, this fabulous residential plot offers a unique opportunity to build your dream villa. Boasting a generous 60% building density and a 35% coefficient, this plot provides ample space to create a stunning two-floor residence. With its prime southfacing orientation with sea views, you'll enjoy abundant natural light throughout the day, enhancing the warmth and beauty of your home.

This plot is perfectly positioned, adjoining onto a lush green area, ensuring a tranquil and serene environment. Imagine waking up to the soothing sounds of nature and having a picturesque backdrop for your Type **Building Plot** Title deed