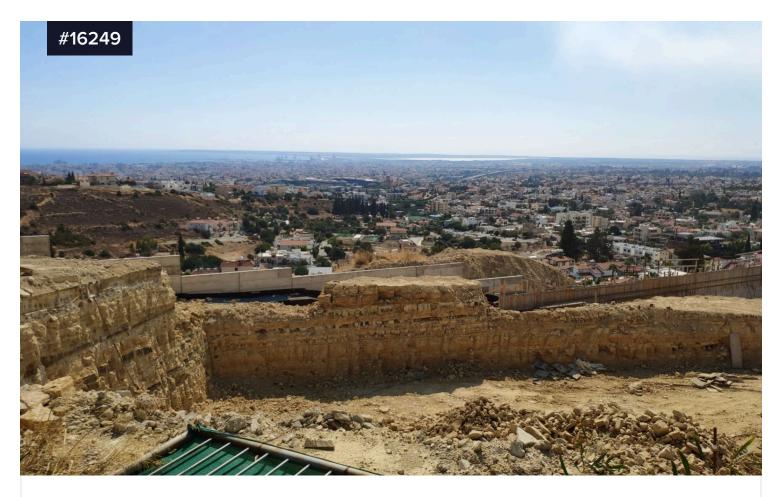

## Area **[] 2551 m<sup>2</sup>**

We present you this land of 2551sqm.

Those adjacent 5 plots, are located on a hill in Agia Fylaxis area, with separate tittle deeds, have a total area of 2551sqm with 90% build density and 50% cover ratio up to 3 floors. The owners sell them as plots with licenses for a 5 floors project with 23 luxury apartments, with common swimming pool, gym and other facilities, with amazing panoramic, unobstructed sea view and city view.