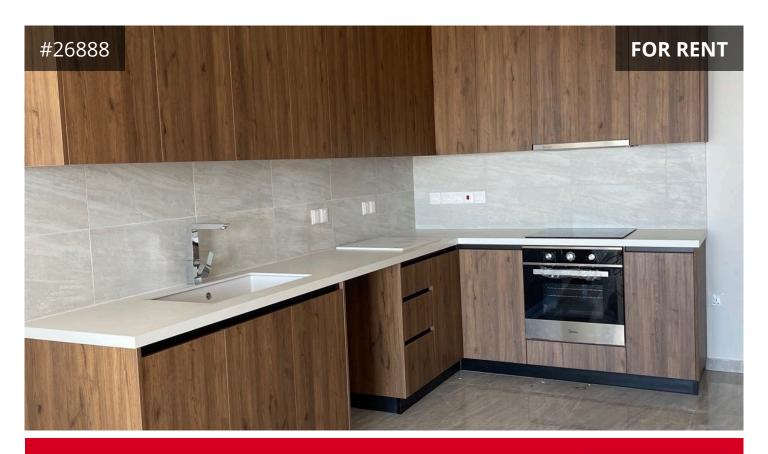

## Apartment Features:

- New building (2024)
- Energy Efficiency Class A
- Security alarm system
- Fully equipped kitchen with electrical appliances
- Double-glazed windows with energy-efficient glass and electric shutters
- Toilet with shower