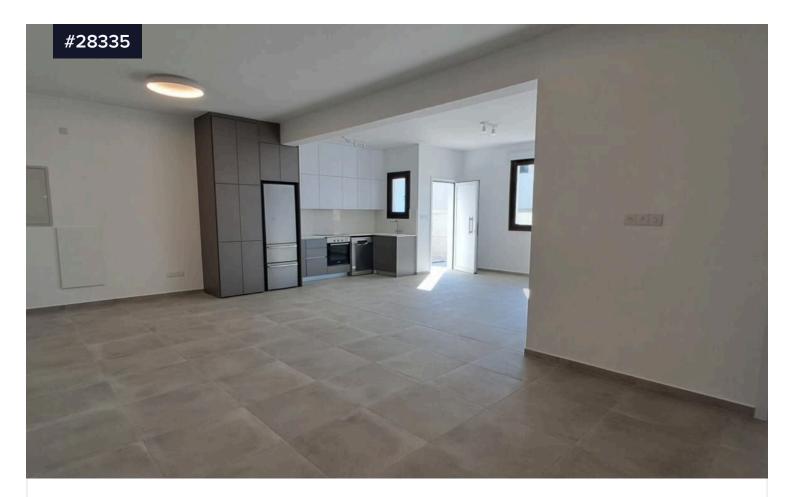

## Two bedroom apartment with yard for rent €1,300 /month in Ypsonas, Limassol

**Q** Ypsonas, Limassol

Bedrooms 2

Bathrooms **I** 1

Covered **] 120 m<sup>2</sup>** 

A spacious and modern two-bedroom semi-basement apartment available in a quiet residential area of Ypsonas. Featuring a welldesigned interior with contemporary finishes, this unfurnished property includes essential appliances such as a dishwasher, washing machine, fridge freezer, hob, oven, and extractor fan. Equipped with photovoltaic panels for energy efficiency, the building consists of only three units. Conveniently located near local schools, amenities, and with easy access to main roads. Private parking for two cars is offered. Pets are welcome. Please call to schedule a viewing.