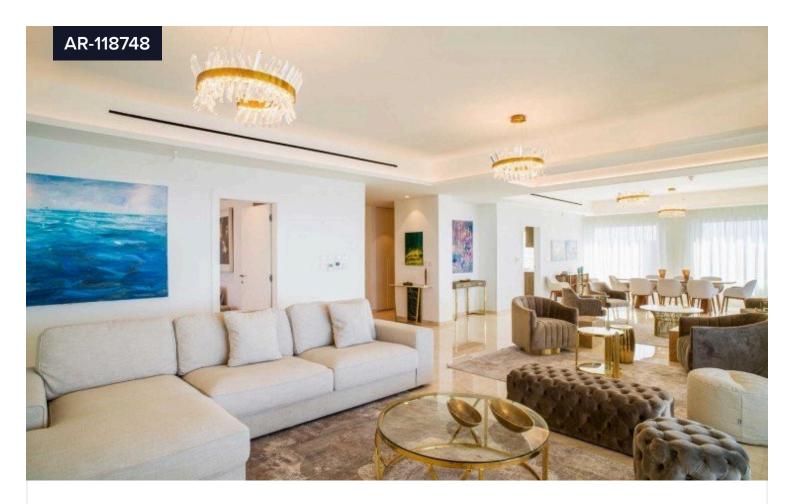

## 4 Bed Apartment To Rent In Pyrgos **Lemesou Limassol Cyprus**

€65,000 /month

Pyrgos - Tourist Area, Limassol

**Bedrooms** 

**Bathrooms** 

Covered

480 m<sup>2</sup>

A two-storey penthouse on the 11th and 12th floors (level 13 and 14). The twelfth and highest floor boosts the most magnificent views in Limassol, overlooking the private marina, gardens and simply the whole Limassol Bay with unobstructed and unrivalled views. The penthouse has every top-quality finish, with Crema Marfil stunning marble, top Italian brushed gold and wooden tailor-made kitchen, an office and four large bedrooms, all with en suite. The kitchen has its own service entrance, a must for entertaining and there is a large, covered terrace on the 12th floor. The bedrooms are all situated on the 11th floor and there is a beautiful sweeping staircase connecting the two levels. All amenities have been considered in this state-of-the-art