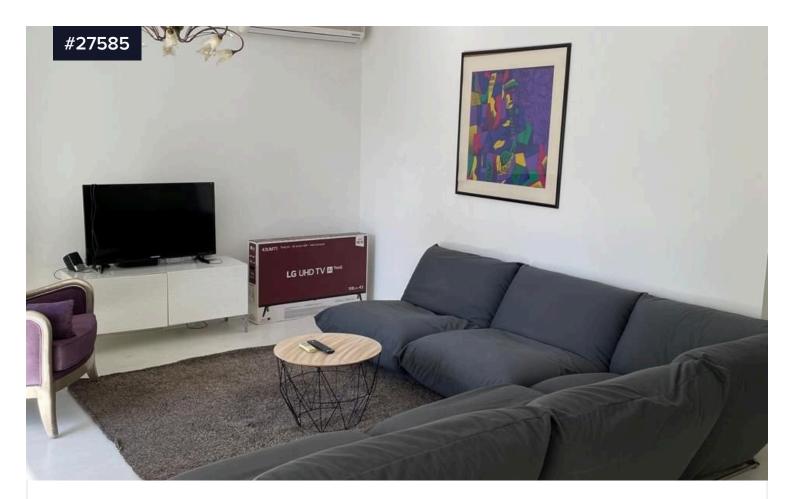

Sea View two bedroom apartment located in Potamos Germasogeias (near Papas area ) is available now.

It has internal covered area 130 square meters and covered veranda 15 square meters.

It has a separate kitchen from the living area, two bedrooms (one of them with wardrobe), guest w.c., family bathroom, a/c in all areas and one covered parking space.

There is also a nice veranda with panoramic view to enjoy your coffee The apartment is fully furnished and fully equipped and has all the electrical appliances included.

| Туре                     | Apartment                   |
|--------------------------|-----------------------------|
| Status                   | Key ready                   |
| Year of construction     | 2000                        |
| Energy efficiency rating | <i>(</i> <b>∂</b><br>Exempt |