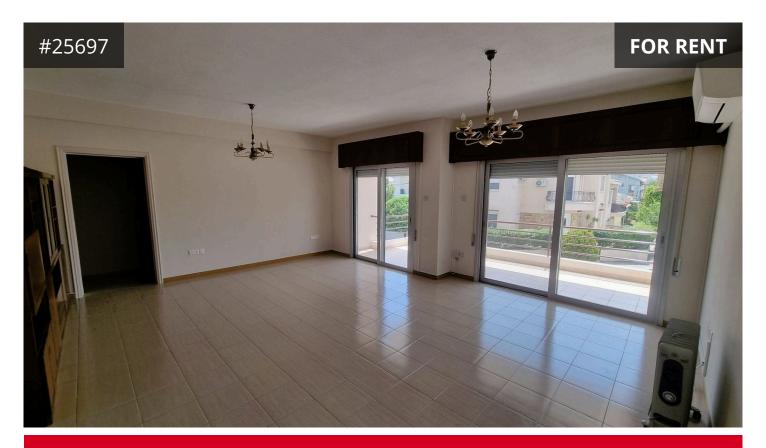

## Description

Sunny and airy, facing east, south and west, on the first floor of a 5-story

- well-preserved building with gardens around it.
- Three bedrooms. Master bedroom with ensuite toilet and shower.
- $\mathop{\lozenge} \text{Guests'}$  WC, main bathroom with toilet. Total 3 toilets.
- $\ensuremath{\lozenge} \text{Three}$  balconies facing east, south and west.
- $\otimes \mbox{All}$  bedrooms have windows facing south to a lovely view of the building's main garden.
- Double glazed windows with window insect screens.
- ♦ Spacious kitchen, separate living room, storage loft.
- Equipped with electrical appliances (and furniture upon request).
- ♦ Inside area 110 square meters, 3 balconies 21 square meters.
- ♦ Large, covered parking space for two medium-sized cars.