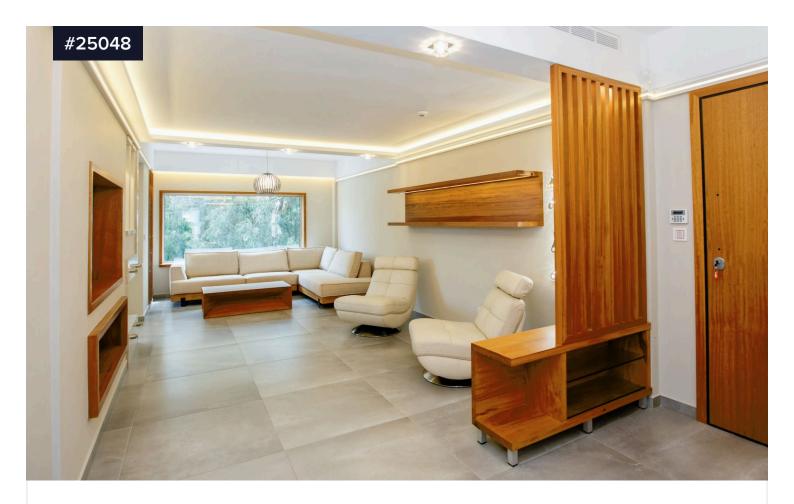

This luxury, fully furnished apartment is located on the beach in a relict grove, in one of the most popular and comfortable areas of Limassol, near the Dassoudi Park. This area is providing an amazing micro climate - the combination of healing eucalyptus grove and sea air-helps to improve the body and strengthen the immune system. The apartments, with a total area of 125 square meters, are convenient for permanent residence and for an unforgettable holiday at any time of the year. The design of the apartment is concise, simple and ideal, where the interior itself becomes functional. The open plan combines a bright and cozy living room with a spacious dining room and kitchen. The dining area with panoramic windows is easily transformed into