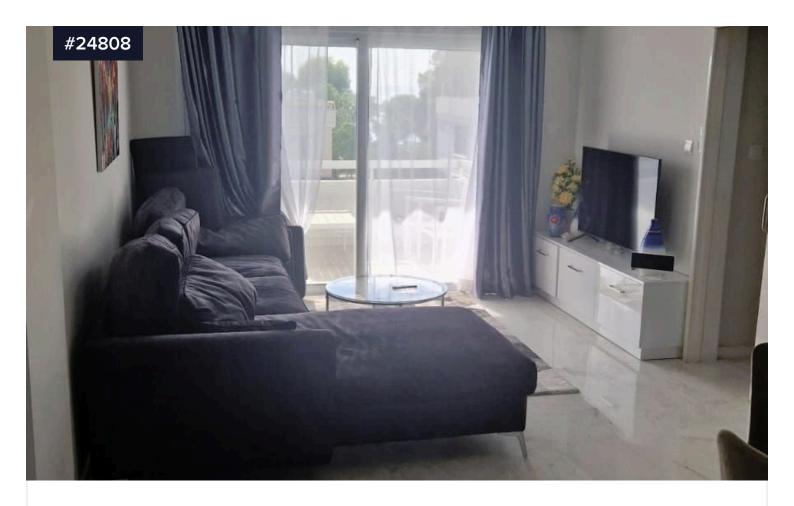

## Sea view two bedroom apartment for rent in Potamos Germasogeias (tourist area), Limassol

€2,500 /month

Potamos Germasogeias, Limassol

Bedrooms

Covered

[] 100 m<sup>2</sup>

Two bedroom sea view apartment in Potamos Germasogeias is available now.

The apartment has covered area 100 square meters and veranda 15

It consists from a living room/dining room and separate kitchen.

Furthermore there are two bedroom with spacious cabinets and a family bathroom.

It has solar water heater with pressure and a/c in all areas.

Also it has one uncovered parking space.

The apartment if fully furnished and fully equipment.

Туре **Apartment** 

Status Key ready

Year of construction Energy efficiency