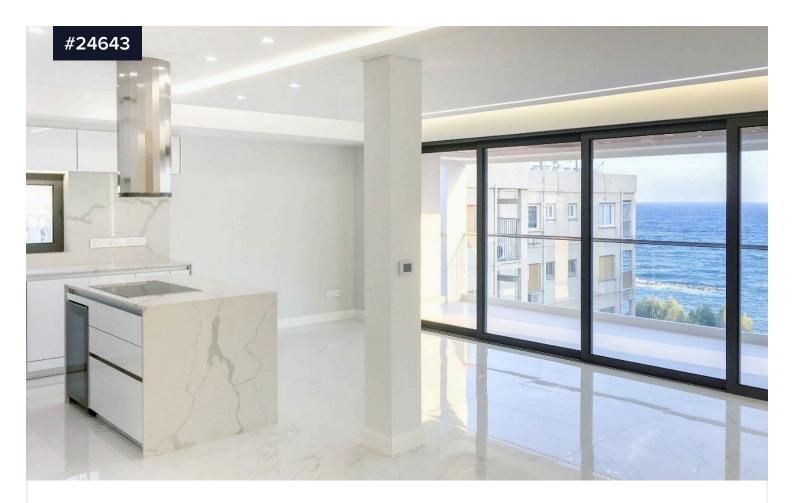

The apartment offers bespoke design, crafted with high end finishing such as marble, granite stones, real wood floors, open plan design kitchen and living-room. Includes a guest w/c, 1 master bedroom with en-suite bathroom and a large glazed walk-in closet, 2 additional double bedrooms with en-suite bathrooms, and a large outdoor veranda, accessed from the living room area via fully folding glazed doors.