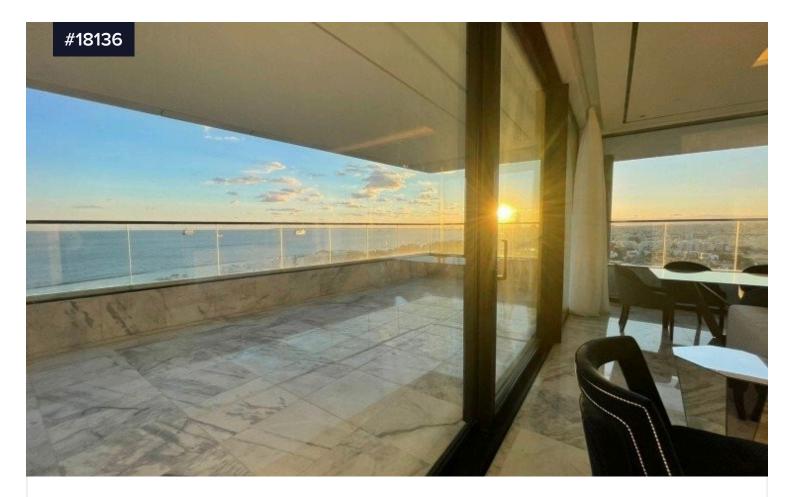

## LUXURY 2 BEDROOM, 2 BATHROOM APARTMENT WITH PANORAMIC VIEWS ON THE ICON

€7,500 /month

**Potamos Germasogeias, Limassol** 

Bedrooms

2

Bathrooms

Covered

This outstanding 2 bedroom, 2 bathroom is on a Landmark building offering the highest quality throughout. The apartment is offered fully furnished. the views are panoramic from all sides of the apartment, under floor heating, VRV central a/c, covered parking, storage. Two high speed elevators, CCTV security systems, alarm systems, reception in lobbies with 24hour reception service and security gated enclosure. Access to the water club NEVER BEEN LIVED IN.