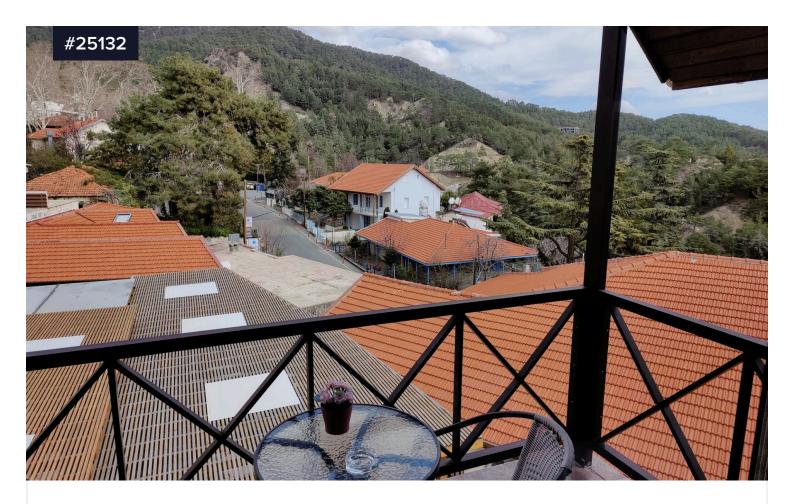

## TWO BEDROOM APARTMENT FOR RENT IN €850 /month **PANO PLATRES**

Platres Pano, Limassol

**Bedrooms** 

2

Bathrooms

Covered

75 m<sup>2</sup>

Escape to the serene mountain village of Platres and rent this cozy 2 bedroom apartment with an amazing view of the surrounding mountains. This fully furnished apartment features a fireplace, perfect for cozy evenings in. The apartment comes equipped with all electrical appliances, making your stay convenient and comfortable. The bathroom is modern and spacious, perfect for unwinding after a long day of exploring the picturesque village. With hiking trails, charming cafes, and traditional tavernas just a short walk away, you'll never run out of things to do in this idyllic setting. Whether you're looking for a peaceful retreat or an adventure-filled getaway, this apartment in Pano Platres is the perfect home base for your next vacation.