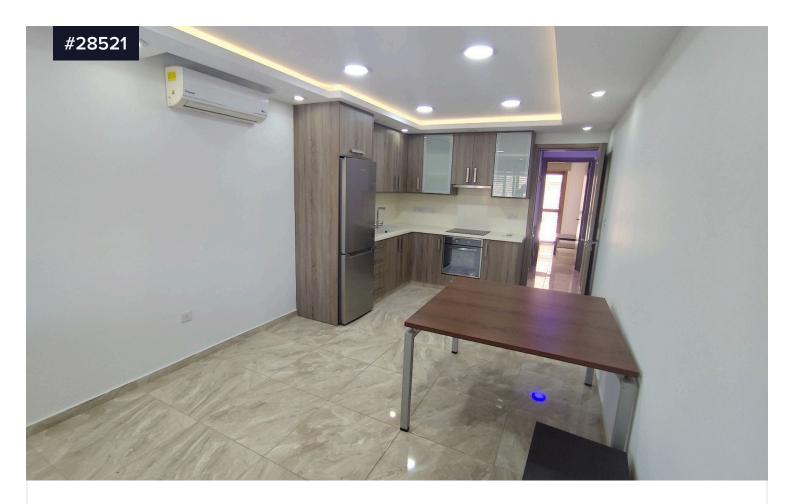

Covered

] 50 m<sup>2</sup>

Lovely one bedroom apartment in Pareklisia is available now.

It has internal covered area 50 square meters and parking space for one car.

It has an open plan kitchen, with living/dining area, one good size bedroom and a family bathroom.

The apartment has a/c in all areas , electrical appliances and is fully furnished.

Located in a quiet, nice area surrounded by nice houses and has easy access to all amenities.

Please call for viewing..