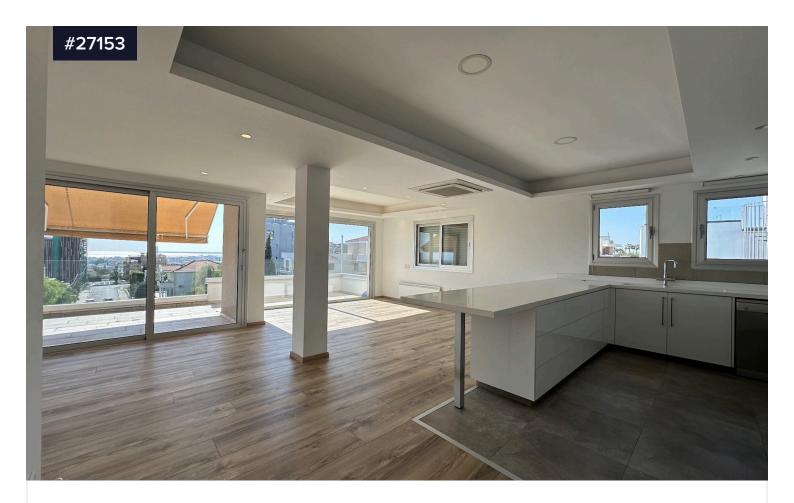

Welcome to this stunning penthouse available for rent in the desirable area of Panthea. With an internal space of 160 m<sup>2</sup>, this modern apartment offers an ideal living environment. Featuring three spacious bedrooms and three stylish bathrooms, it is perfect for families or professionals looking for comfort and convenience.

Built in 2023, this key-ready home boasts energy efficiency rated A, ensuring lower utility bills and a reduced environmental footprint. The south-facing orientation allows for plenty of natural light and offers beautiful city views, making it a delightful place to unwind after a busy Type