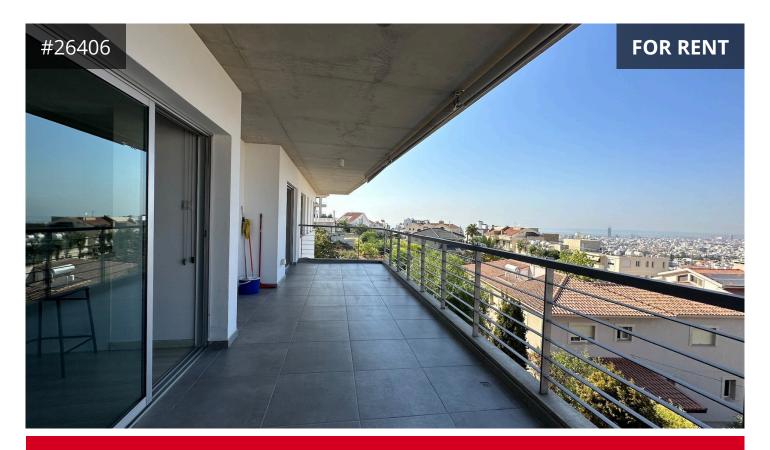

## Description

This lovely apartment is in the sought after location of Panthea with easy access to all arteries of Limassol.

Modern design, bright, spacious with large verandas offering sea views. Spacious sitting/lounge/dining area, fully equipped kitchen with breakfast/diner, guest wc.