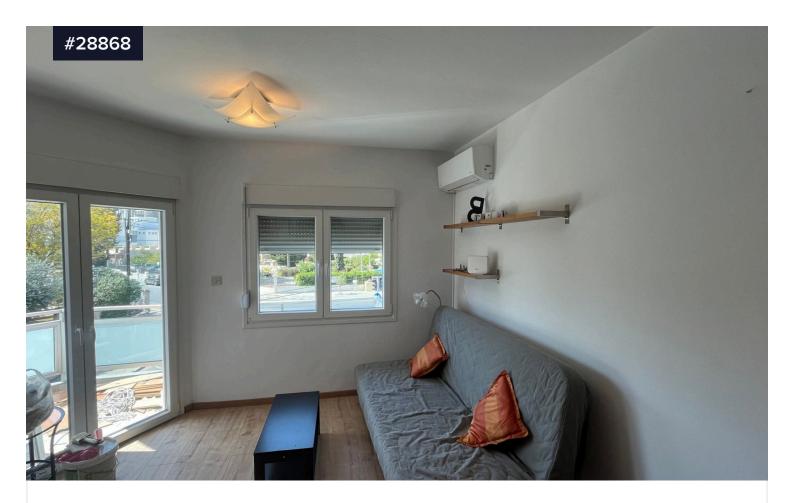

## Charming one-bedroom apartment for rent €1,300 /month close to the seafront in Neapoli

Neapoli, Limassol

**Bedrooms** 

**Bathrooms** 

Covered

35 m<sup>2</sup>

Discover this charming 1-bedroom apartment available for rent in the heart of Limassol. With a cozy internal space of 35 m2, this apartment offers a comfortable living environment. The building, constructed in 1985, features an elevator for easy access.

Located near the bustling highway, this apartment provides excellent connectivity to the city's vibrant life. Limassol is known for its stunning waterfront, lively atmosphere, and rich cultural offerings. You'll find a variety of amenities just a short stroll away, including shops, restaurants, and recreational areas. Enjoy breathtaking city views from your window as you soak in the lively spirit of this beautiful area.