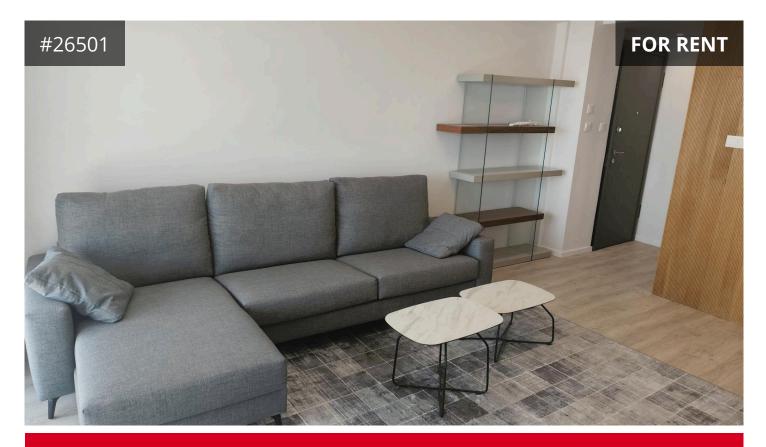

## Description

Sea view two bedroom apartment located in Neapoli area is now available. It has internal covered area 110 square meters and covered veranda 10 square meters. There is an open plan kitchen, one living room and nice veranda to enjoy your coffee.

There are two bedrooms (one of them en suite) and a family bathroom. The apartment is fully furnished , fully equipped with all the electrical appliances . There is also one uncovered parking space.

It has solar water heater with pressure , a/c in all areas, safety door, store room ,alarm and security system.. Located in a quiet nice area surrounded by nice houses. This beautiful apartment has quick access to all needed amenities including supermarkets, parks and nice restaurants. Please call for a viewing.