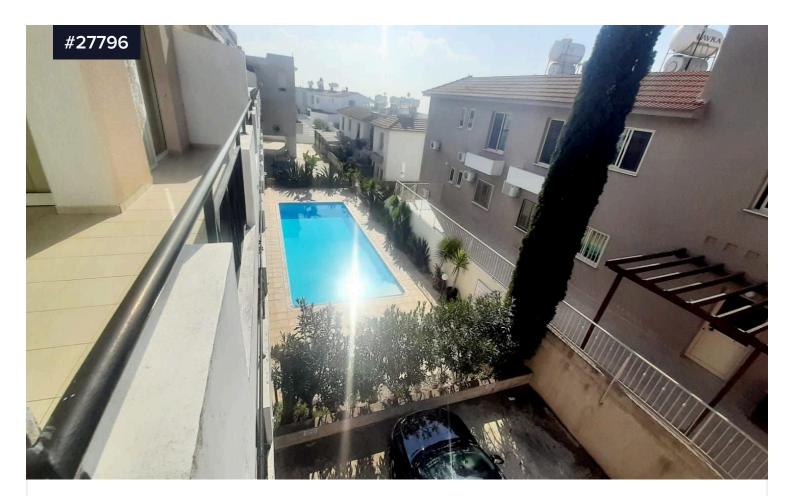

## **Spacious two Bedroom Apartment**

## €800 /month

• Mesa Chorio, Paphos

Bedrooms

Bathrooms

Covered

Welcome to this charming 74  $m^2$  apartment available for rent in the serene area of Mesa Chorio.

This well-maintained property features two spacious bedrooms and a cozy bathroom, perfect for a small family or professionals seeking a comfortable living space.