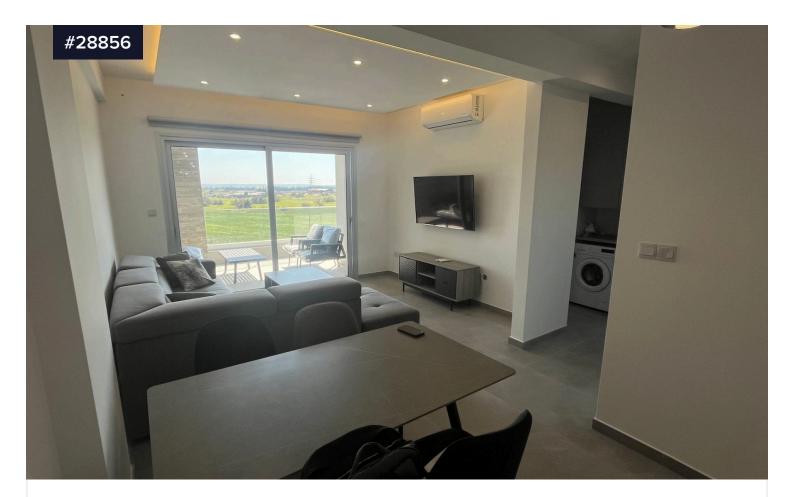

## €1,600 /month

• Kato Polemidia, Limassol

Bedrooms

Bathrooms

Covered

This ready-to-rent apartment in Kato Polemidia offers a modern living experience with an impressive internal space of 85 m<sup>2</sup>. Located on the third floor and accessible by elevator, this fully furnished home features two spacious bedrooms, making it ideal for families or professionals seeking comfort and convenience.