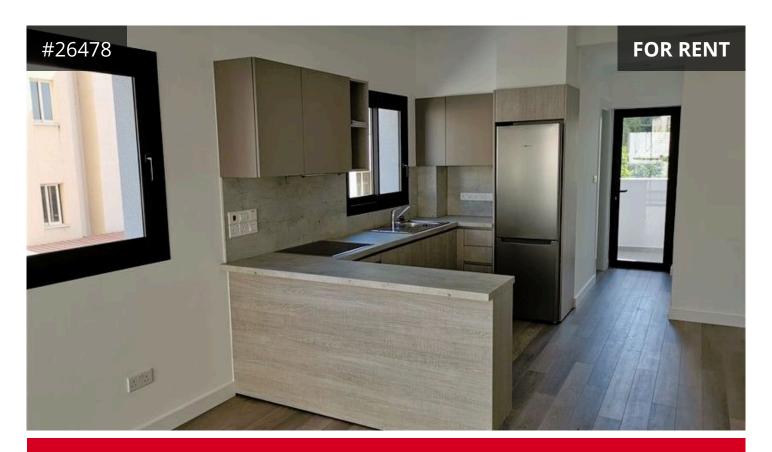

## Description

A brand-new building with 9 apartments, located in a quiet residential area in the center of town, 100 m. from Debenhams Apollon.

It consists of 2 bedrooms, main bathroom, guest toilet, kitchen, living and dining area, and two balconies. The apartment is fully with electrical appliances and fully Air conditioned. Also, has one parking place and one storage room on the ground floor.

The total covered area for the apartment is 77 sq. m and total covered verandas is 22 sq. m.

In price is included everything - common expenses, garbage fees, insurance, property taxes, and sewerage taxes.