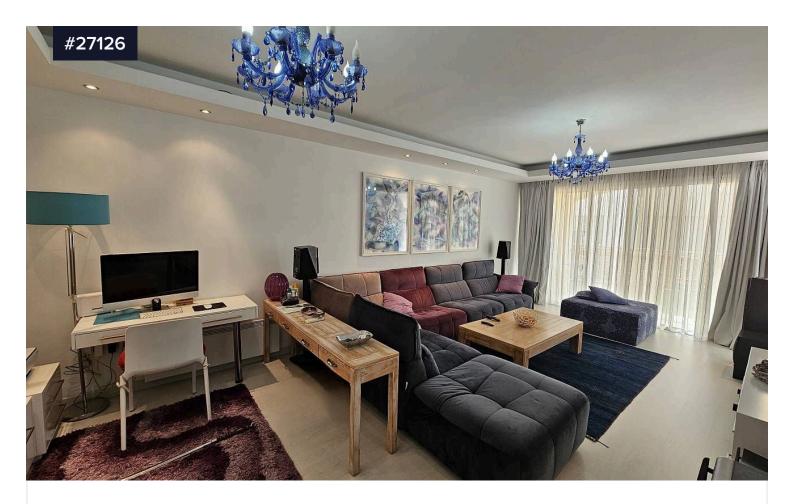

Covered

[ ] 297 m<sup>2</sup>

FOR RENT: LARGE THREE-BEDROOM PENTHOUSE IN GERMASOGIA TOURIST AREA, JUST 50 METERS FROM THE BEACH

Experience the pinnacle of luxury living with this spacious and stylish penthouse, perfectly located in the heart of Germasogeia's vibrant tourist area. This eco-friendly and energy-efficient property is fully furnished and move-in ready, offering unmatched comfort and convenience.