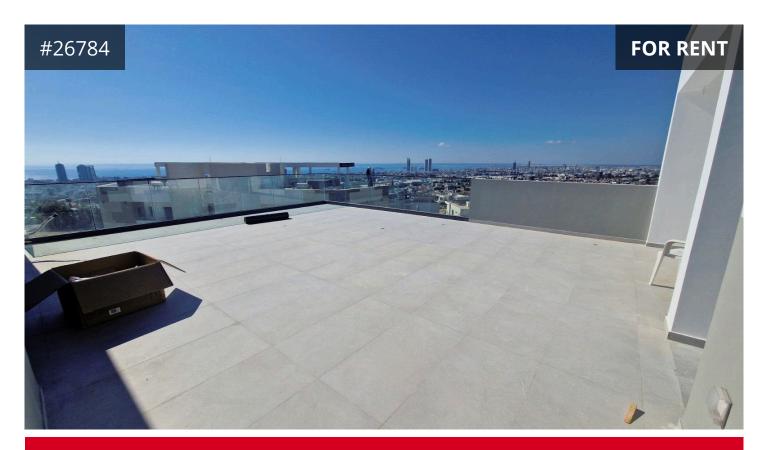

## Description

Luxury brand new two bedroom Penthouse located in Paniotis area of Germasogia in Limassol. The property is close to all amenities with easy access to the motor way, in a quiet residential area. Big and comfortable living and dining room, open plan kitchen with all electrical appliances included, two big size bedrooms with master bedroom enjoying an en suite bathroom, spacious family bathroom, brand new modern furniture, all electrical appliances included, fully air conditioned, parking, store room. Call us for more information and viewing.