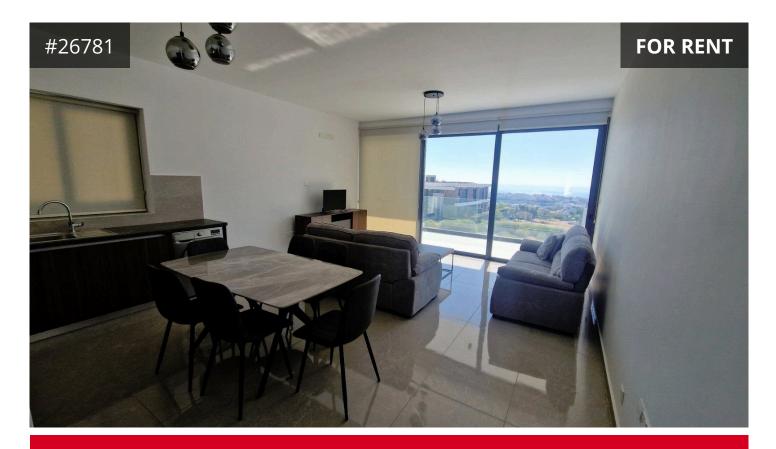

## Description

Luxury brand new two bedroom ground floor apartment in Paniotis area of Germasogia in Limassol. The property is close to all amenities with easy access to the motor way, in a quiet residential area. Big and comfortable living and dining room, open plan kitchen with all electrical appliances included, two big size bedrooms, spacious bathroom, modern brand new furniture, all electrical appliances includes, fully air conditioned, parking, store room. Call us for more information and viewing.