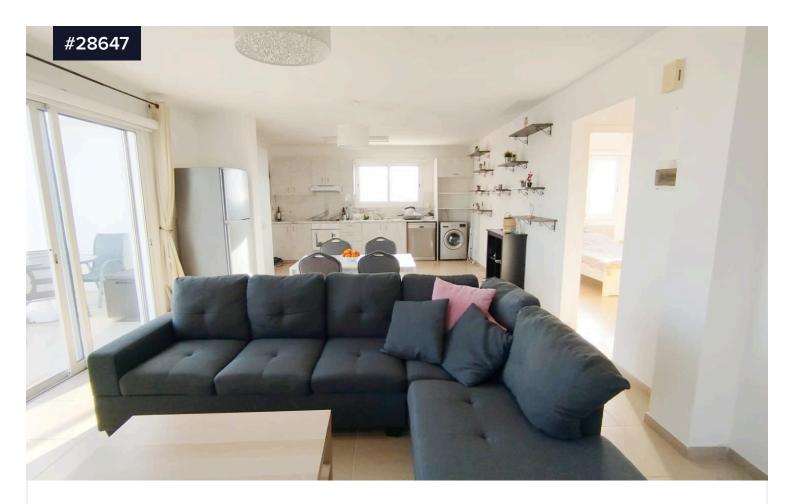

Discover this stunning apartment available for rent in the charming area of Petridia, Empa. With a generous internal space of 180 m2, this beautifully furnished home offers an inviting atmosphere for comfortable living. The apartment features three spacious bedrooms and two well-appointed bathrooms, perfect for families or those seeking extra room.