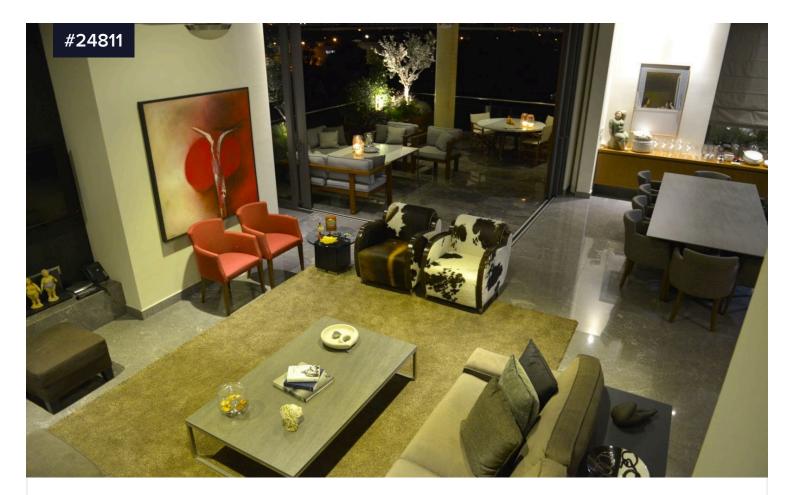

## LUXURY DUPLEX 2 BEDROOM APARTMENT FOR RENT IN EKALI

## €7,000 /month

**e** Ekali, Limassol

Bedrooms

Bathrooms

Covered

A 2bedroom apartment in a Modern Building with private elevator, consisting of only 2 apartments.

in 2 level (Duplex) Top floor lounge/ sitting /dining quarters and 2nd floor sleeping quarters, the two connected with private indoor stairs.

A total of 160 interior square meters, plus 50s.m veranda.

Covered parking with electrical remote control gate.

Extra sleeping quarter on ground floor for possible maid.

Finishes on all floors are of real marble Gordinis