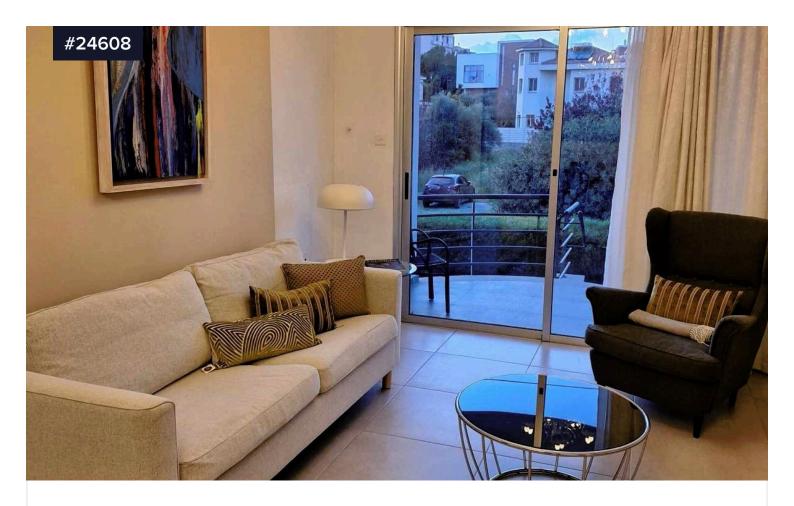

## Two bedroom apartment in Columbia area, €2,000 /month Limassol

Columbia, Limassol

Bedrooms

**-** 2

Bathrooms

Covered

85 m<sup>2</sup>

Lovely two bedroom apartment in Columbia area one of the most nicest areas is available now.

It has internal covered area 85 square meters and covered veranda 40

It has open plan kitchen, with living/dining area, two good size bedrooms, guest w.c., family bathroom, a/c in all areas and storage room.

There is also nice veranda to enjoy your coffee and garage for one car. The apartment has electrical appliances and is fully furnished.

Located in a quiet, nice area surrounded by nice houses and has easy access to all amenities.