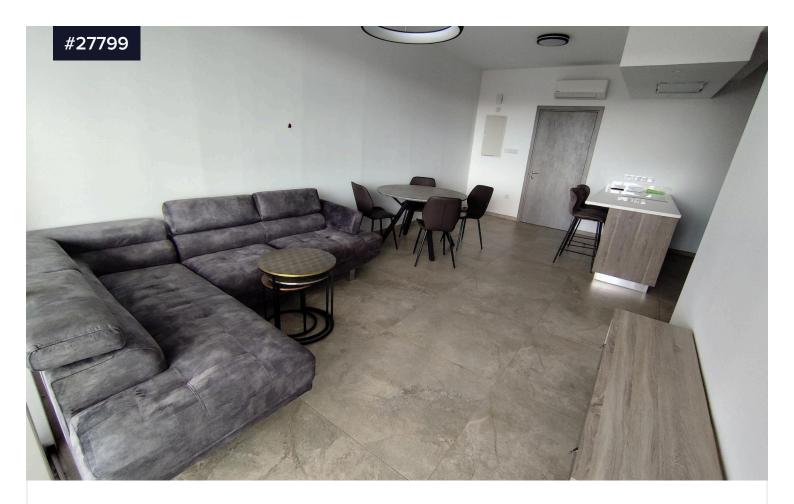

[] 82 m²

Beautiful brand new two bedroom apartment in Apostoloi Petrou & Pavlou area in Limassol is available now.

The apartment has covered area 82 square meters and nice veranda 26 square meters.

It consists from a living room/dining room, a separate kitchen and one veranda to enjoy your coffee.