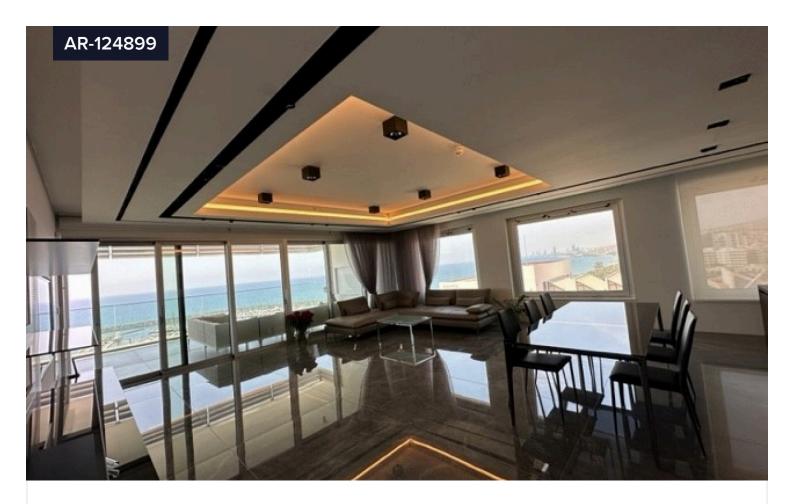

## 3 Bed Apartment To Rent In Amathounta **Limassol Cyprus**

€22,000 /month

€29,000

Amathounta, Limassol

**Bedrooms** 

3

Bathrooms

Covered

160 m<sup>2</sup>

Type Status **Apartment** 

Used

The Tower" exclusive beach front property at the East entrance of the cosmopolitan city of Limassol perfectly situated in the most exclusive area and lifestyle. The 14-storey building.

The project "The Tower" is connected to the award winning Resort and has direct access to the beach, and 43,000m2 landscaped gardens of the St Raphael Resort and the beautifully designed private Marina.