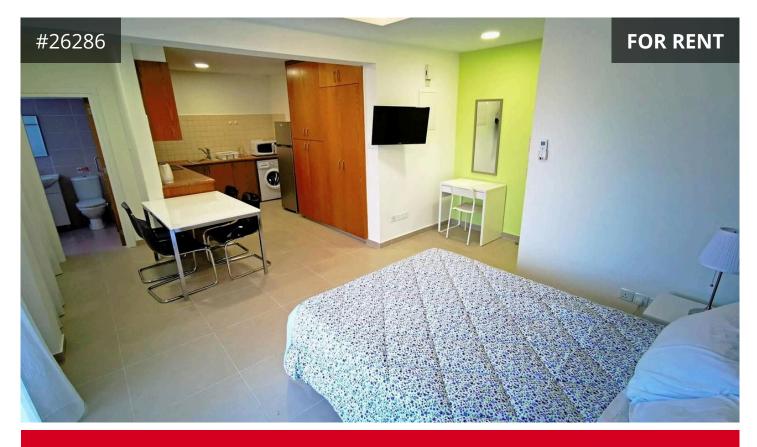

## **Limassol, Agia Napa** 46 m<sup>2</sup> Covered | Studio | 1 Bathroom

## Description

Fully Furnished Studio Apartment

Located in the Limassol city center, surrounded by the cosmopolitan areas of Heroes Square, Saripolou, St. Andrew streets and Medieval Castle. One of the main shopping areas of Limassol, Anexartisias street is also within 2 minutes walk.