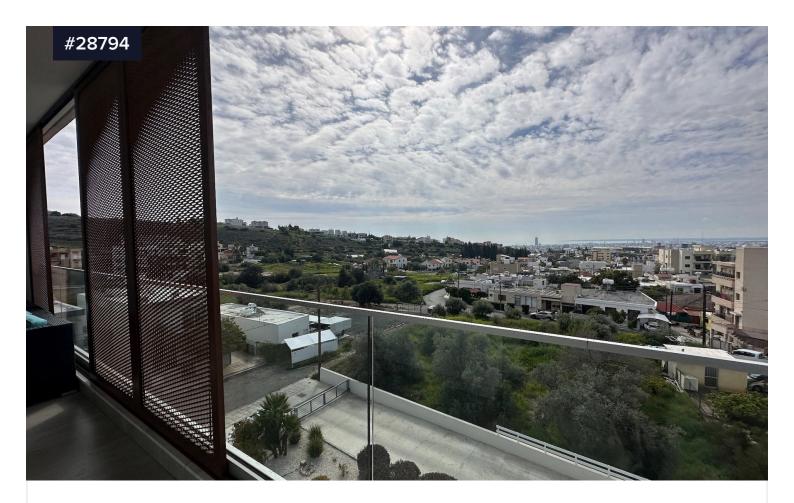

Top floor, bright, spacious and fully equipped.

Large covered balcony with sea views, comfortable sitting /lounge /dining areas, good sized bedrooms with 2 bathrooms.

The roof terrace has a further shower wc.