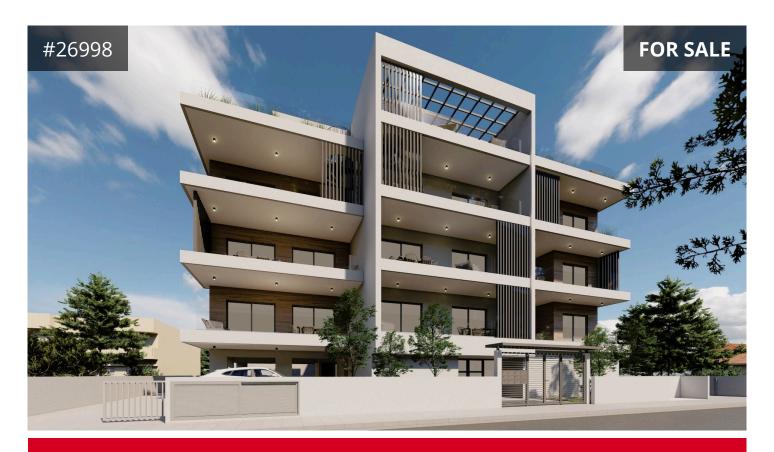

## Description

We are excited to present this stunning, modern apartment complex in the Zakaki area, offering both one- and two-bedroom apartments. The complex is ideally positioned, providing convenient access to the highway, town center, and is within walking distance of My Mall, the Casino Resort, and Limassol Marina.

This particular top floor apartment has an internal area of 80 sqm, complemented by 15 sqm of covered verandas. The layout includes an open-plan kitchen, living and dining area, a guest WC, a main bathroom, and two spacious bedrooms. Each apartment also benefits from a covered parking space and a storage room.