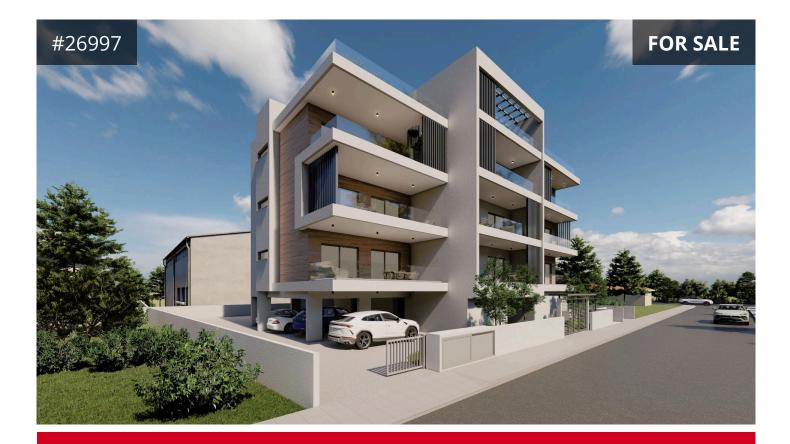

## Description

Introducing a stunning, modern apartment complex located in the desirable Zakaki area, perfect for those seeking both convenience and comfort. This complex offers a range of one- and two-bedroom apartments, all strategically positioned for easy access to the highway, Limassol's vibrant town center, and just a short walk from key landmarks such as My Mall, the Casino Resort, and Limassol Marina.

This featured top-floor apartment boasts 78 sqm of internal space, enhanced by 19 sqm of covered verandas and an impressive 30 sqm roof garden. The thoughtfully designed layout includes an open-plan kitchen, a spacious living and dining area, two guest WCs, a main bathroom, and two generously sized bedrooms. Additional benefits include a covered parking space and a convenient storage room.