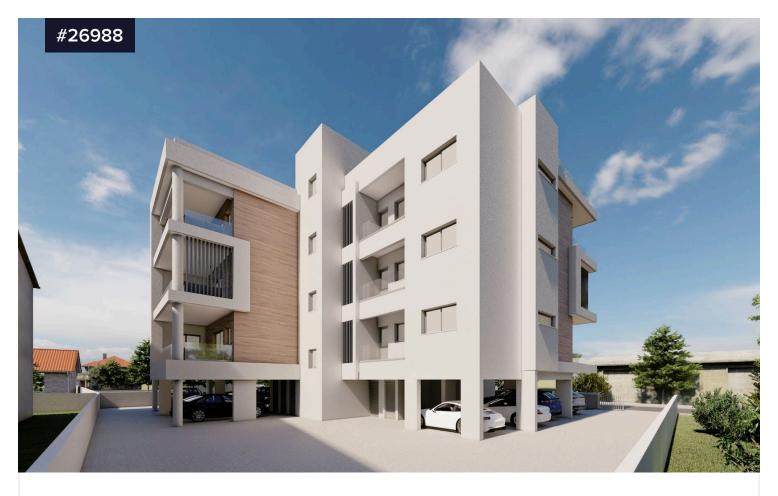

## Brand New-Modern Design Two Bedroom €270,000 +VAT **Apartment With In Walking Distance** From My Mall In Zakaki

Zakaki, Limassol

Bedrooms 2

**Bathrooms I** 1

Covered **[] 80** m<sup>2</sup>

We are excited to present this stunning, modern apartment complex in the Zakaki area, offering both one- and two-bedroom apartments. The complex is ideally positioned, providing convenient access to the highway, town center, and is within walking distance of My Mall, the Casino Resort, and Limassol Marina.

This particular 2nd-floor apartment has an internal area of 80 sqm, complemented by 15 sqm of covered verandas. The layout includes an open-plan kitchen, living and dining area, a guest WC, a main bathroom, and two spacious bedrooms. Each apartment also benefits