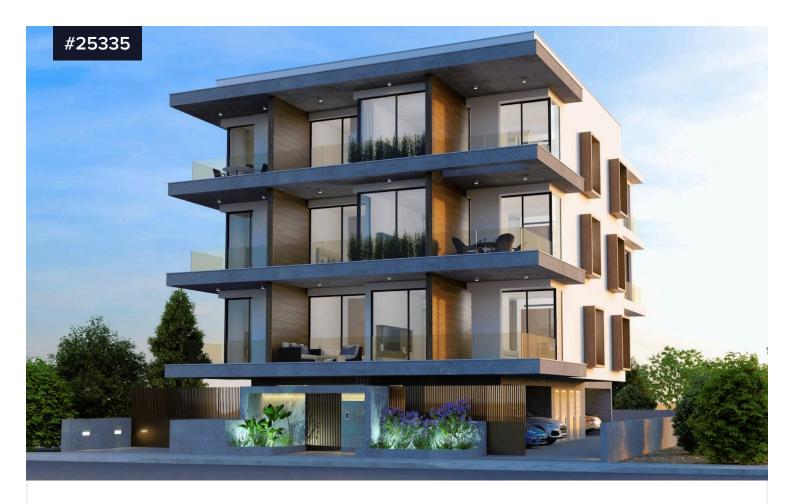

## Two bedroom top floor apartment for sale in Zakaki, Limassol

€336,000 +VAT

Zakaki, Limassol

**Bedrooms** 

**Bathrooms** 

Covered

85 m<sup>2</sup>

The building is strategically positioned within a vibrant area experiencing rapid growth and development. Its prime location is nestled between two prominent landmarks, namely the Integrated Casino Resort and the Limassol Greens Golf Resort. This proximity to renowned entertainment and leisure facilities offers residents and visitors an array of recreational opportunities and a luxurious lifestyle.